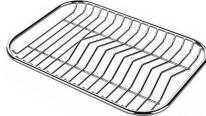

### EQUIPMENT

2 x Black grid Milanello 8100 602 1 x Space Push Gold automatic waste fitting 8407 121

#### EQUIPMENT

GRILLE NOIRE POUR EVIERS RIVA A100 E02

VIDAGE FADE PUSH GOLD A407 A21