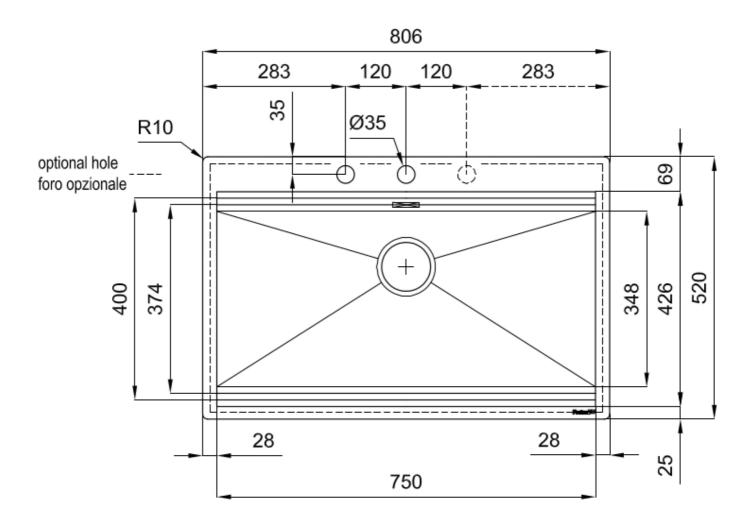

### DETAILS

| Coloring               | Gold                                                            |
|------------------------|-----------------------------------------------------------------|
| Edge/Installation Type | Flush-mount   Top-mount                                         |
| Finish                 | PVD                                                             |
| Material               | AISI 304 stainless steel                                        |
| Texture                | Brushed in line                                                 |
| Base                   | 80 cm                                                           |
| Dimensions             | 806 x 520 mm                                                    |
| Standard fittings      | Fixing hooks, gasket, drain, overflow and siphon, boxed packing |
| Mixer holes            | 2 standard holes - 3rd hole on request                          |

| Built-in hole   | View technical data sheet                         |
|-----------------|---------------------------------------------------|
| Drainer         | No                                                |
| Width           | 81 cm                                             |
| Bowl dimension  | 750 x 374 mm                                      |
| Number of bowls | 1 bowl                                            |
| Waste fitting   | Drain with automatic control SPACE PUSH GOLD - PD |