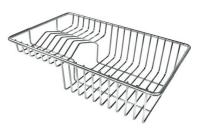

### EQUIPMENT

2 x Black grid Milanello 8100 602 1 x Space Push Gold automatic waste fitting 8407 121

#### EQUIPMENT

GRILLE NOIRE POUR EVIERS RIVA A100 E02

VIDAGE FADE PUSH GOLD A407 A21