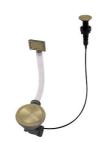

### EQUIPMENT

2 x Black grid Milanello 8100 602 1 x Space Push Gold automatic waste fitting 8407 121

#### FEATURES

| Gold                      | The Gold finish is obtained by treating the steel with a physical process called PVD (Physical Vacuum Deposition) which deposits particles of noble metals on the surface. The result is a unique and refined aesthetic effect, and an improvement in the mechanical properties of the steel that is more resistant to shocks and scratches. |
|---------------------------|----------------------------------------------------------------------------------------------------------------------------------------------------------------------------------------------------------------------------------------------------------------------------------------------------------------------------------------------|
| 2nd / 3rd hole availaible | The sink can be customized with the execution on request of additional holes, usable for<br>double-hole mixers, for remote controlled drains or for the installation of soap dispensers. The<br>positions are marked on the drawings with dotted line holes.                                                                                 |
| Automatic waste fitting   | The waste-fitting with round remote knob is supplied; a practical accessory which makes it unnecessary to get wet in order to drain the water from the bowl.                                                                                                                                                                                 |

#### EQUIPMENT

GRILLE NOIRE POUR EVIERS RIVA A100 E02

VIDAGE FADE PUSH GOLD A407 A21