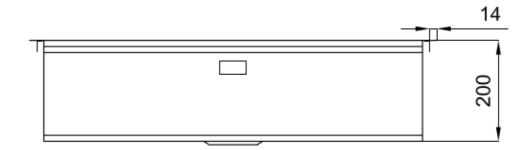

### DETAILS

| Coloring               | Gold                                                            |
|------------------------|-----------------------------------------------------------------|
| Edge/Installation Type | Flush-mount   Top-mount                                         |
| Finish                 | PVD                                                             |
| Material               | AISI 304 stainless steel                                        |
| Texture                | Brushed in line                                                 |
| Base                   | 80 cm                                                           |
| Dimensions             | 806 x 520 mm                                                    |
| Standard fittings      | Fixing hooks, gasket, drain, overflow and siphon, boxed packing |
| Mixer holes            | 2 standard holes - 3rd hole on request                          |