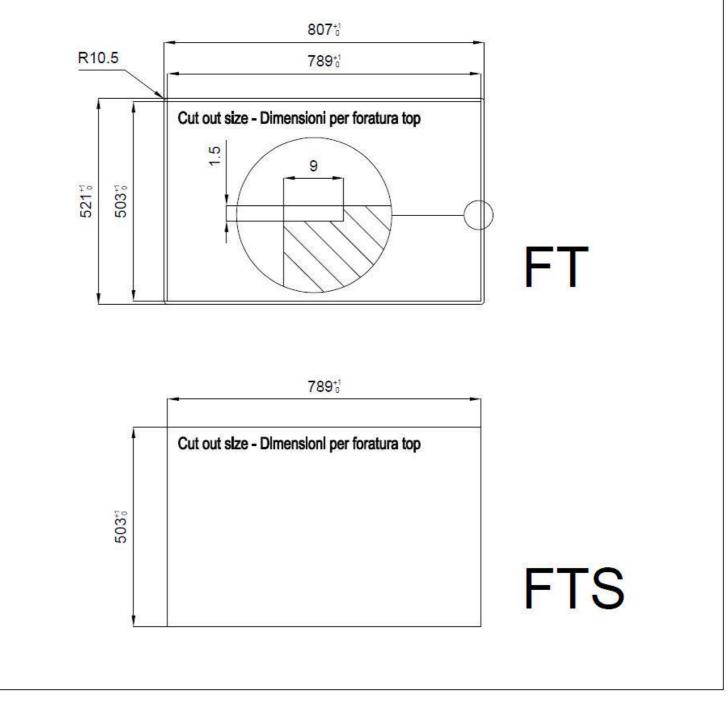

| Built-in hole   | View technical data sheet                         |
|-----------------|---------------------------------------------------|
| Drainer         | No                                                |
| Width           | 81 cm                                             |
| Bowl dimension  | 750 x 374 mm                                      |
| Number of bowls | 1 bowl                                            |
| Waste fitting   | Drain with automatic control SPACE PUSH GOLD - PD |