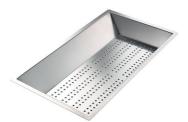

#### **OPTIONAL ACCESSORIES**

**CUVETTE PERFOREE INOX** A154 F00 \* only in combination with the accessory A644 F04

**CUVETTE PERFOREE POUR EVIERS** RIVA A156 F00

**GRILLE POR.ASSIETTES INOX** mm214x379 A100 C03 \* only in combination with the accessory A644 A01